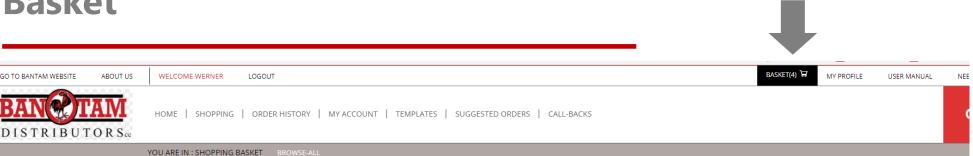

#### **Your Shopping Basket**

You can view all the product added to your basket located at the top right hand of your screen. The basket is easy to manage, you can amend quantities and remove products. From here you can place orders directly or create quotations.