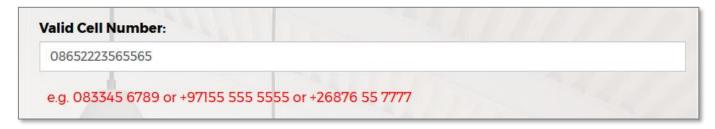

#### **Trouble Shooting:**

If nothing happens when you click the red "Create Account" button at the end of the form scroll back up over the form and check if there are any red warnings e.g. incorrect input of the below cell phone number