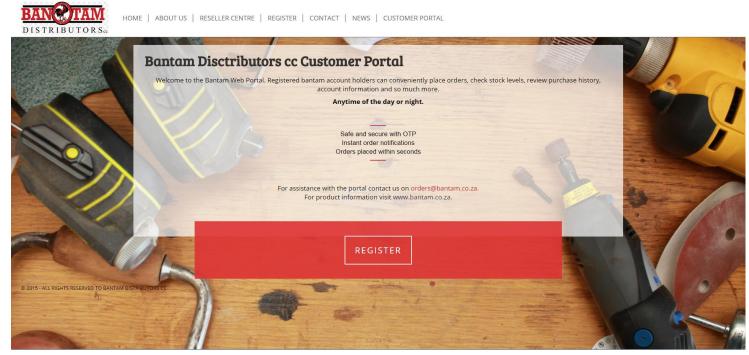

#### Please note only Bantam account holders will be able to register.

You will need your account number and the email address registered in the Bantam account system as well as a valid Cell phone number to receive a OTP (One-time-pin) to complete the

process.

- **Step 1:** Go to www.bantam.co.za in your internet browser
- **Step 2:** Click on the register button as seen above
- **Step 3:** Complete the registration form and follow the prompts
- **Step 4:** Enter the OTP when prompted to complete your registration