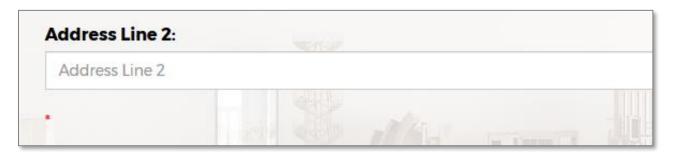

ount holders will be able to register.

You will need your account number and the email address registered in the Bantam account system as well as a valid Cell phone number to receive a OTP (One-time-pin) to complete the

process.



- **Step 1:** Go to www.bantam.co.za in your internet browser
- **Step 2:** Click on the register button as seen above
- **Step 3:** Complete the registration form and follow the prompts
- **Step 4:** Enter the OTP when prompted to complete your registration



# Registration

#### **Trouble Shooting:**

If nothing happens when you click the red "Create Account" button at the end of the form scroll back up over the form and check if there are any red warnings e.g. incorrect input of the below cell phone number



or starred fields e.g. missing address line 2





### Login

The Login button is located at the top right hand corner of the screen

| REGISTER CUSTOMER PORTAL |                                                                                                                    | LOGIN ▼ NEED HELP                                                                     |
|--------------------------|--------------------------------------------------------------------------------------------------------------------|---------------------------------------------------------------------------------------|
| LOGIN TO YOUR ACCOUNT    | USERNAME                                                                                                           | NOT REGISTERED                                                                        |
|