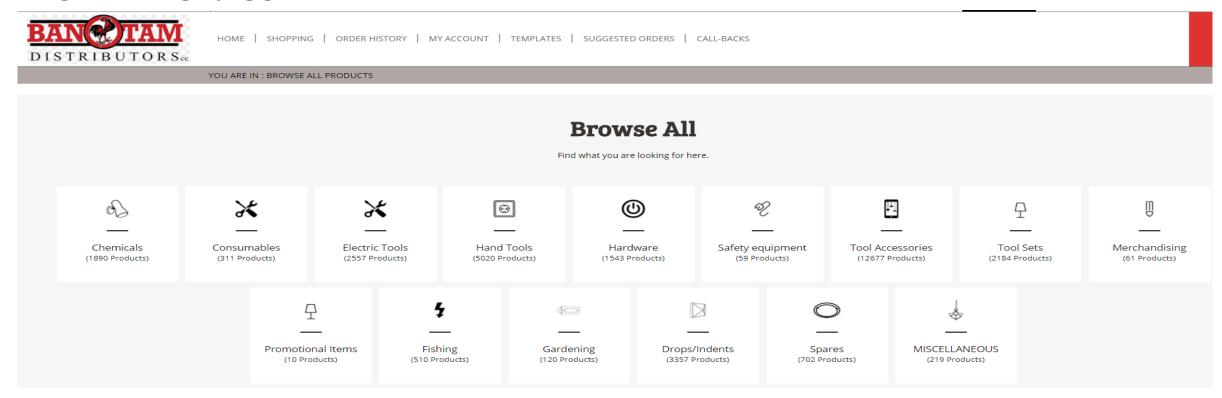

### **Shopping**

In the shopping tab you can browse through the product categories and drill down menus to find what you are looking for or alternatively type in the product code in the search bar by clicking the red magnifying glass.