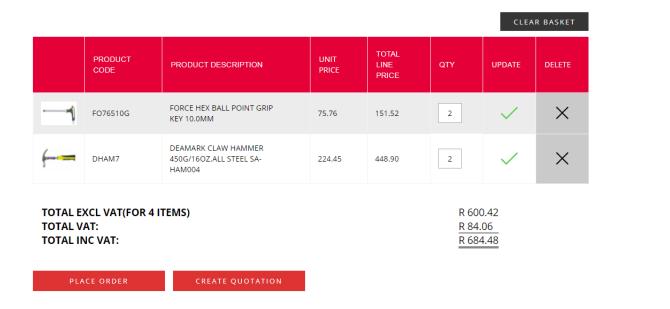

#### **Your Shopping Basket**

You can view all the product added to your basket located at the top right hand of your screen. The basket is easy to manage, you can amend quantities and remove products. From here you can place orders directly or create quotations.

## **Placing an Order**

Once all goods have been added to the Basket, you have the option to either:

- PLACE ORDER
- CREATE QUOTATION

PLACE ORDER will process the order and place it as an already created order within the Bantam system, and the order will be processed for delivery, and the amount in the basket added to your credit account.