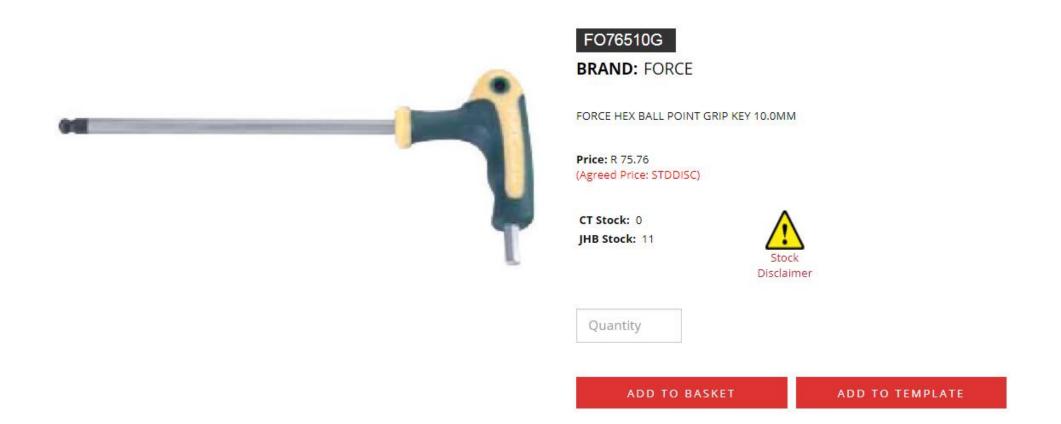

Click on the product to view stock levels and pricing. From here you can add the product to your basket or template:

# **Shopping**

Click on the product to view stock levels and pricing. From here you can add the product to your basket or template:

GO TO BANTAM WEBSITE