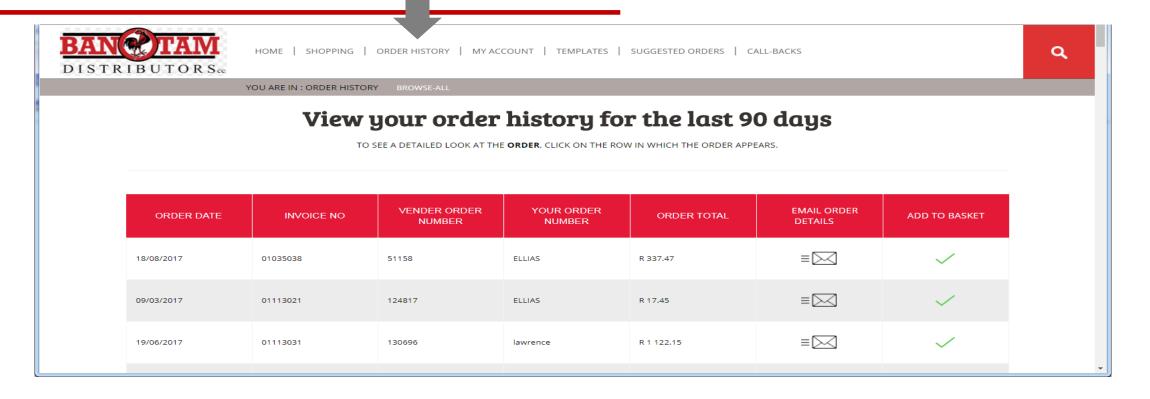

## **Order History**

- Here you will be able to view a list of all your orders placed in the last 90 days.
- You can click on the specific order to view all the details or email it to yourself by clicking the envelope in the 2<sup>nd</sup> last column.
- If you would like to make a repeat purchase simply click on the green tick in the last column to add the same order to your basket.