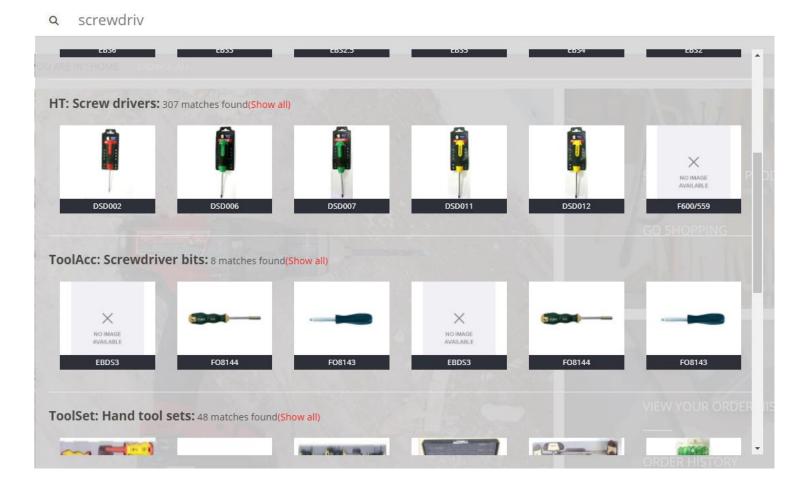

### **Searching**

Use the SEARCH Function to search by typing either the Description OR Part Number. Predictive images will pop up as you search

HOME | SHOPPING | ORDER HISTORY | MY ACCOUNT | TEMPLATES | SUGGESTED ORDERS | CALL-BACKS