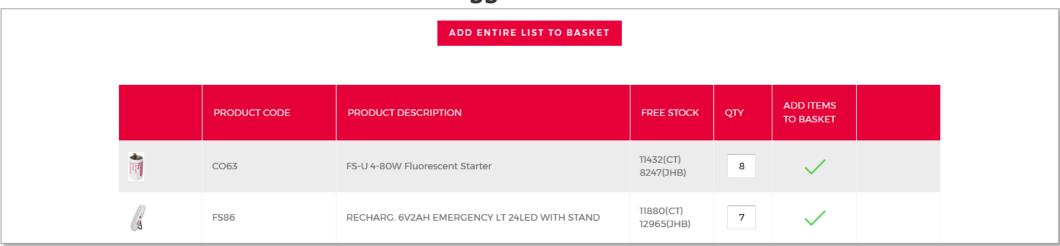

#### Your suggested order list

The suggested orders list is based on your buying patterns and the products which you have purchase most over the past months.

These items can be added to the basket. If you do not want a specific item to be added to your basket you can change the QTY to "0"